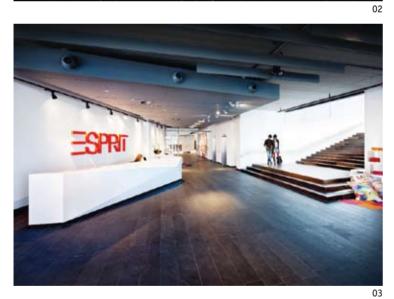

## **Esprit Head Office Benelux**

The Esprit Head Office Benelux is a sustainable mixed-use building, consisting of three layers of showroom spaces and offices. The landscape is lifted and extended into the building, creating a welcoming and transparent entrance and restaurant area. An oblique-shaped volume forms the superstructure, with windows carved in lopsided shapes. Aluminum plating forms a filigree, free formed pattern in relief. Large boulders carry the volume and anchor the building in the landscape. The interior is dominated by a large monumental staircase connecting the three floors, leading to the patio on the top floor. Voids and skylights bring transparency and openness to the building, reflecting the philosophy of the company.

01 Main entrance | 02 Evening view | 03 Interior view | 04 Second floor plan | 05 Main staircase