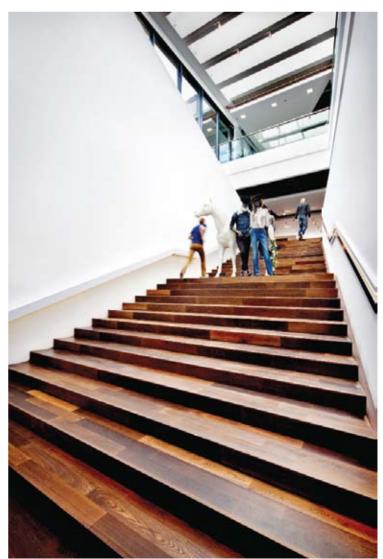

## **Esprit Head Office Benelux**

The Esprit Head Office Benelux is a sustainable mixed-use building, consisting of three layers of showroom spaces and offices. The landscape is lifted and extended into the building, creating a welcoming and transparent entrance and restaurant area. An oblique-shaped volume forms the superstructure, with windows carved in lopsided shapes. Aluminum plating forms a filigree, free formed pattern in relief. Large boulders carry the volume and anchor the building in the landscape. The interior is dominated by a large monumental staircase connecting the three floors, leading to the patio on the top floor. Voids and skylights bring transparency and openness to the building, reflecting the philosophy of the company.

01 Main entrance | 02 Evening view | 03 Interior view | 04 Second floor plan | 05 Main staircase