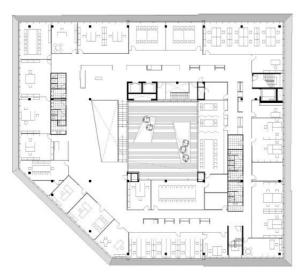

01 Main entrance | 02 Evening view | 03 Interior view | 04 Second floor plan | 05 Main staircase