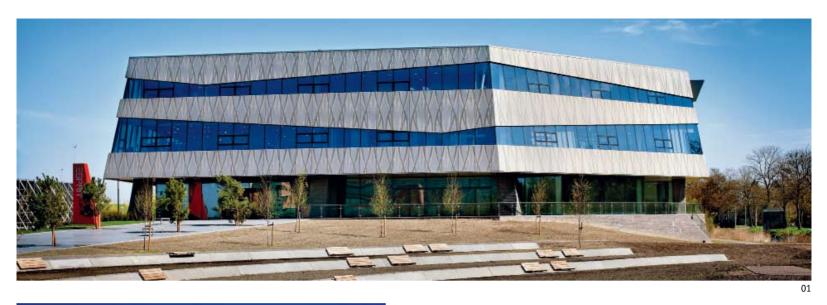

## **Esprit Head Office Benelux**

The Esprit Head Office Benelux is a sustainable mixed-use building, consisting of three layers of showroom spaces and offices. The landscape is lifted and extended into the building, creating a welcoming and transparent entrance and restaurant area. An oblique-shaped volume forms the superstructure, with windows carved in lopsided shapes. Aluminum plating forms a filigree, free formed pattern in relief. Large boulders carry the volume and anchor the building in the landscape. The interior is dominated by a large monumental staircase connecting the three floors, leading to the patio on the top floor. Voids and skylights bring transparency and openness to the building, reflecting the philosophy of the company.

01 Main entrance | 02 Evening view | 03 Interior view | 04 Second floor plan | 05 Main staircase