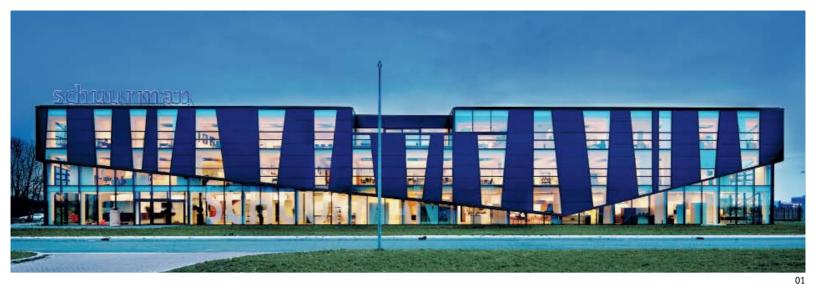

## **Schuurman Headquarters**

The headquarters of the Schuurman Group, an electro-technical firm, is situated in a prime location alongside the A9 highway. To profit from the qualities of the location, the building is designed as a sculptural freestanding object; conceptually the volume has uplifted corners with huge glass sheets, to accentuate the special functions of the program. The strong lines of the exterior give the building a distinctive expression and allow the landscape to flow through the building. On the top floor a patio-garden brings light deep into the building, providing a visual and physical link between the offices and the warehouse-area. The newest sustainable measures have been incorporated, forming a green environment.

01 Front façade | 02 Patio | 03 Interior view | 04 Second floor plan | 05 Staircase