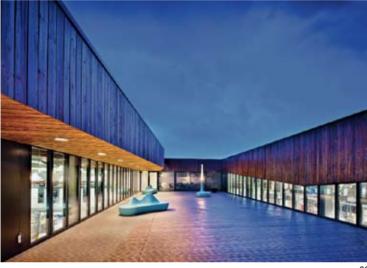

## **Schuurman Headquarters**

The headquarters of the Schuurman Group, an electro-technical firm, is situated in a prime location alongside the A9 highway. To profit from the qualities of the location, the building is designed as a sculptural freestanding object; conceptually the volume has uplifted corners with huge glass sheets, to accentuate the special functions of the program. The strong lines of the exterior give the building a distinctive expression and allow the landscape to flow through the building. On the top floor a patio-garden brings light deep into the building, providing a visual and physical link between the offices and the warehouse-area. The newest sustainable measures have been incorporated, forming a green environment.

01 Front façade | 02 Patio | 03 Interior view | 04 Second floor plan | 05 Staircase